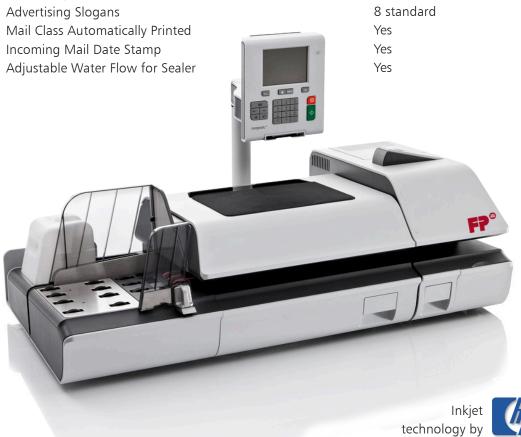

# **HEAVY DUTY - HIGH VOLUME**

A heavy duty, high volume machine that is built to last. High productivity with mixed mail feeding, dynamic scale and power conveyor. Ergonomic and easy to use, with intuitive full colour touchscreen and keyboard

## **OPERATIONAL EFFICIENCY**

Speed (batch processing)
Dynamic Weighing Speed
Control Panel
Maximum Envelope Thickness
Label Dispenser
Preset jobs