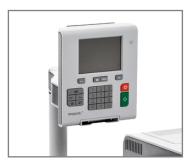

### MIXED MAIL FEEDING

Eliminates the need for pre-sorting mail by size helping to reduce operational costs. Processes & seals up to 260 letters per minute.