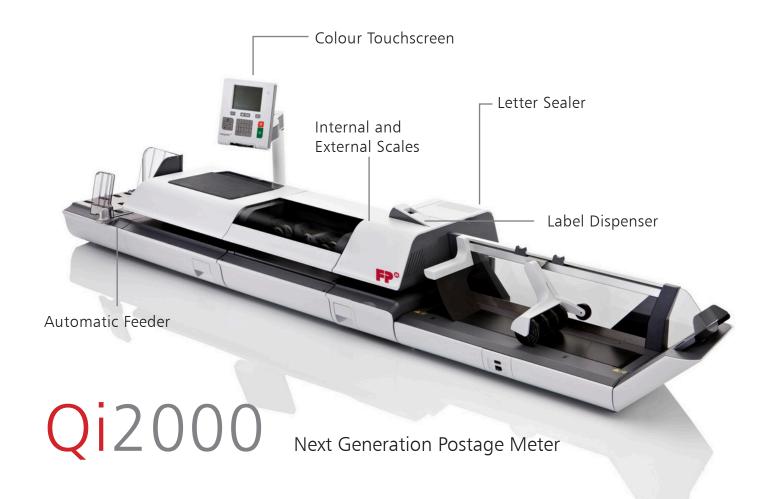

# **FULL COLOUR TOUCHSCREEN**

Intuitive and easy to use with no specialised training required, our full colour touchscreen is simple and clear.