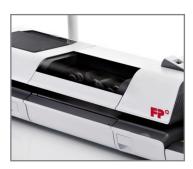

### **OPTIONS**

Dynamic Scale
Weighing Platforms
Di∏erential Weighing
Barcode Scanner
USB Mass Storage
External USB Report Printer

Up to 260 LPM Up to 140 LPM Colour Touch Screen 20mm Automatic 15

Optional
3, 5,10,30 kg
Optional
Optional
Optional
Optional